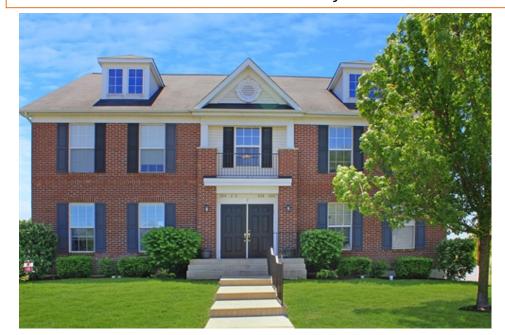

## 38 Stonewall Creek Ct, Dardenne Prairie, MO 63368

» Deposit: \$1,795

» Beds: 3 | Baths: 3 Full
 » Condominium | 1,493 ft²

- » Oversized 1 Car Garage
- » Community Dog Park
- » More Info: GeorgetownParkCondo.com

Jacob Mirowitz
(314) 983-0788
jacob@mirowitzrealestate.com
MirowitzRealEstate.com

Mirowitz Real Estate Investments, Inc. 11500 Olive Blvd Suite 240 Creve Coeur, MO 63141 (314) 983-0788

Spacious 3 bed/3 bath condo with garage parking in the beautiful Georgetown Park Subdivision in Dardenne Prairie. The open floor plan features living/dining combo and kitchen with refrigerator, dishwasher, electric range, & microwave. The large upstairs master suite includes a full bath and walk-in closet. Stackable washer & dryer on the main floor. There is a large storage room (10x15) and over-sized (21'x11') 1 car garage with opener in basement. Great location near restaurants and shopping with easy access to the Page Extension and Highway 40. This home is pet friendly with \$20/month pet rent & \$200 pet fee/pet and features a community dog park. Tenant responsible for electric, water, and sewer. Security deposit equal to one month's rent.